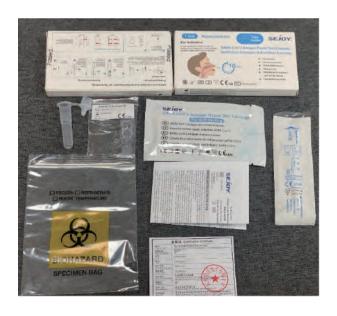

≤36      | 109               | 103                                        | 94.5%                                           |  |

2. Analytical Results with correlation to Ct-values of the negative samples:

| No. of  | No. of true negative Rapid | Sensitivity of SARS-CoV-2 |
|---------|----------------------------|---------------------------|
| Samples | Test Samples               | Antigen Rapid Test        |
| 82      | 82                         |                           |

- France:
  - SPIRAL Evaluation with good results: Sensitivity 97.1%, Specifificity 100%
- Malaysia:
  IMR(Institute for Medical Research) Evaluation with good results: Sensitivity 96.0%, Specifificity 100%
- Thailand:
  Evaluation with good results: Sensitivity 100%, Specifificity 100%

# Product pictures