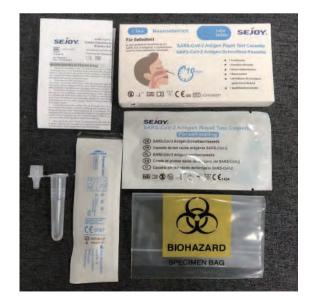

6      | 109               | 103                                        | 94.5%                                           |  |

2. Analytical Results with correlation to Ct-values of the negative samples:

| No. of  | No. of true negative Rapid | Sensitivity of SARS-CoV-2 |
|---------|----------------------------|---------------------------|
| Samples | Test Samples               | Antigen Rapid Test        |
| 82      | 82                         |                           |

- France:
  - SPIRAL Evaluation with good results: Sensitivity 97.1%, Specifificity 100%
- Malaysia:
  IMR(Institute for Medical Research) Evaluation with good results: Sensitivity 96.0%, Specifificity 100%
- Thailand:
  Evaluation with good results: Sensitivity 100%, Specifificity 100%

# Product pictures